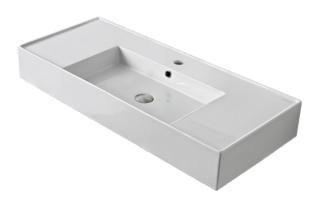

#### **Material**

White ceramic bathroom sink.

#### Installation

- Wall mount installation.
- Vessel / above-counter installation.

### **Configurations**

- Single Hole.
- Three Hole (8-inch centers).
- No Hole.