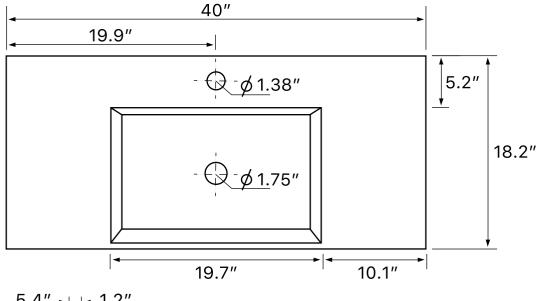

### **Technical Information**

Bowl type: Single

Installation: Wall mounted

Vessel

Bowl dimensions: Length: 19.7"

Width: 13.2" Depth: 3.6"

Drain hole: 1.75"
Faucet hole: 1.38"
Hole configurations: 0, 1, 3
Weight: 42 lbs