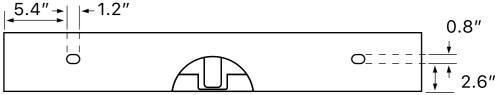

### **Configurations**

- Single Hole.
- Three Hole (8-inch centers).
- No Hole.

### **Technical Information**

Bowl type: Single

Installation: Wall mounted

Vessel

Bowl dimensions: Length: 19.7"

Width: 13.2" Depth: 3.6"

Drain hole: 1.75"
Faucet hole: 1.38"
Hole configurations: 0, 1, 3
Weight: 42 lbs