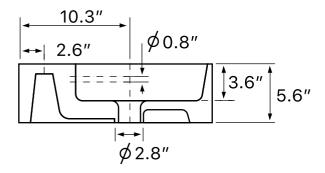

### **Technical Information**

Bowl type: Single

Installation: Wall mounted

Vessel

Bowl dimensions: Length: 19.7"

Width: 13.2" Depth: 3.6"

Drain hole: 1.75"
Faucet hole: 1.38"
Hole configurations: 0, 1, 3
Weight: 42 lbs